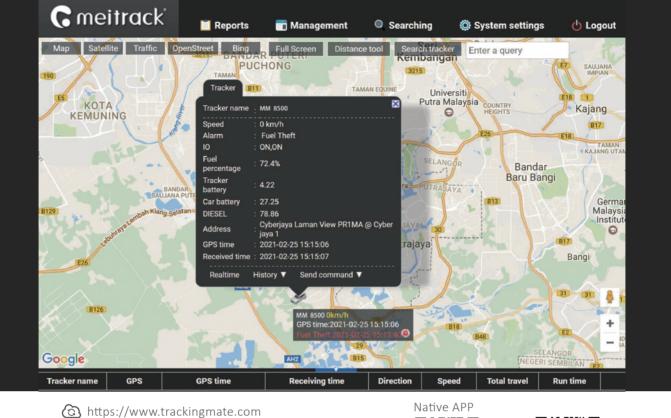

#### **REVERSE GEOCODING**

Converting a coordinate obtained by GPS to a readable street address which is easier to understand by the end user.

## **USER INTERFACE**

- Contact us to get a free demo!
- e Visit our site to learn more about MS03!

Meitrack's wide range of vehicle, personal, and asset tracking products are innovated intentionally for application in the real world. Real-time monitoring to enhance efficiency sits at the core of the MS03 software's capabilities.