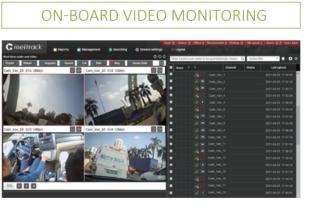

Video monitoring's implementation in Meitrack's GPS tracking platform essentially ensures the safety of the drive. These are encapsulated by video surveillance, advanced driving assistance, driver monitoring, and passenger counting features.