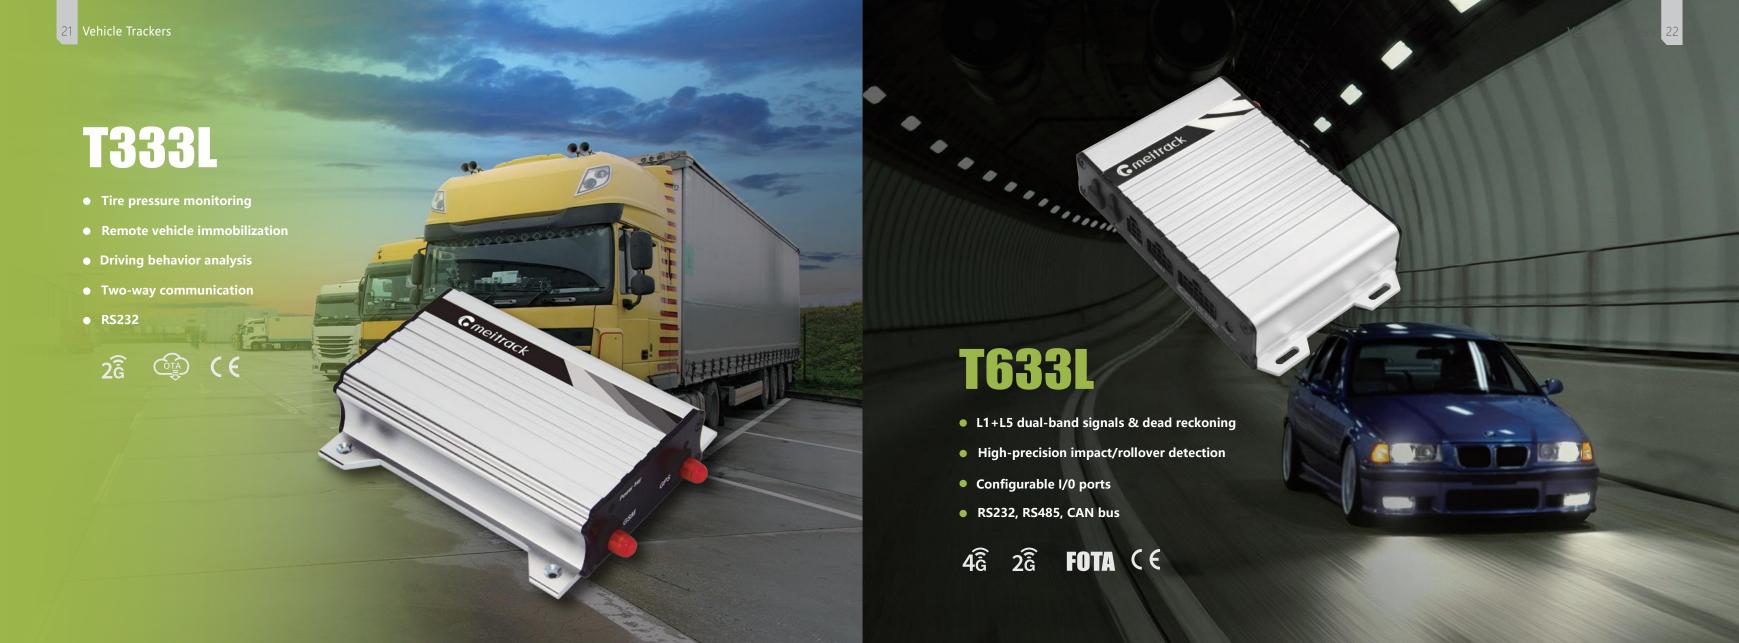

# T399L/T399E

- Full IP67 immobilizer with an IP67-rated relay (optional)
- Driving behavior analysis
- Configurable I/0 ports
- RS232 or CAN bus

4g 2g 🔻 ≯ FOTA (

Vehicle Trackers 20

- ADAS & DMS
- Blind spot detection
- Passenger flow monitoring
- Storage: a 2TB M.2 SSD and two 512GB SD cards
- Dual IP: watch videos on two platforms synchronously
- Compatible with CVBS and VGA displays
- Built-in 6-axis acceleration sensor
- Flexible I/O ports
- RS232, RS485 & CAN Bus