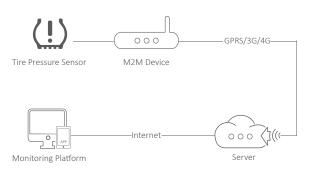

#### Tire Pressure Monitoring System

Vehicle's tires play an important role in every vehicle out on the road. Having a tire pressure monitoring system installed may ensure that you are always driving with a safe set of tires on the road. It is a great option for long distance travel that can be installed into all major vehicles models including trucks, private cars, buses, freight trailers, etc.