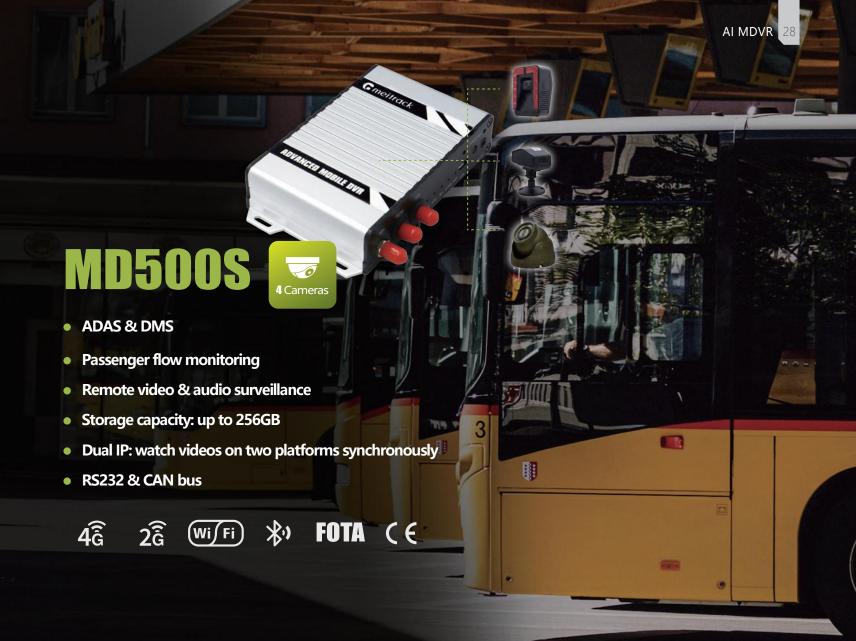

# T399L/T399E

- Full IP67 immobilizer with an IP67-rated relay (optional)
- Driving behavior analysis
- Configurable I/0 ports
- RS232 or CAN bus

4g 2g 🔻 ≯ FOTA (

Vehicle Trackers 20

- ADAS & DMS
- Blind spot detection
- Passenger flow monitoring
- Storage: a 2TB M.2 SSD and two 512GB SD cards
- Dual IP: watch videos on two platforms synchronously
- Compatible with CVBS and VGA displays
- Built-in 6-axis acceleration sensor
- Flexible I/O ports
- RS232, RS485 & CAN Bus

# MD833H Cameras

- ADAS & DMS
- Blind spot detection
- Storage: a 2TB HDD/SSD and a 512GB SD card
- Dual IP: watch videos on two platforms synchronously
- Remote video & audio surveillance
- Compatible with CVBS and VGA displays
- RS232, RS485 & CAN Bus

#### Vehicle Video Surveillance System

Adopting the high-performance processor and Linux operating system, Meitrack independently develops a new-generation wireless vehicle video surveillance system that uses H.265 video compression, GPS positioning and wireless data transmission technologies. It is specially designed for mobile video surveillance for different types of vehicles, such as buses, long-distance coaches, taxis, logistics vehicles, armored cars, private cars, etc.