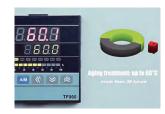

- Aging Inspection
- All products are passed 36 hours' 60°C aging inspection.
- High temperature aging treatment room.

- Packing QC
- IPQC inspectors monitor the whole production process.
- OQC inspectors randomly inspect products.
- Rework unqualified products.