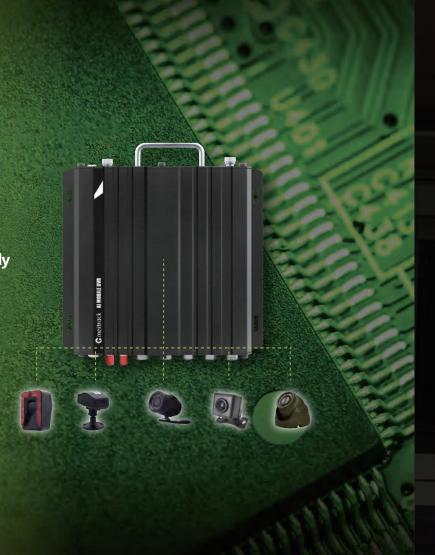

# T399L/T399E

- Full IP67 immobilizer with an IP67-rated relay (optional)
- Driving behavior analysis
- Configurable I/0 ports
- RS232 or CAN bus

4g 2g 🔻 ≯ FOTA (

Vehicle Trackers 20

- ADAS & DMS
- Blind spot detection
- Passenger flow monitoring
- Storage: a 2TB M.2 SSD and two 512GB SD cards
- Dual IP: watch videos on two platforms synchronously
- Compatible with CVBS and VGA displays
- Built-in 6-axis acceleration sensor
- Flexible I/O ports
- RS232, RS485 & CAN Bus

# MD833H Cameras

- ADAS & DMS
- Blind spot detection
- Storage: a 2TB HDD/SSD and a 512GB SD card
- Dual IP: watch videos on two platforms synchronously
- Remote video & audio surveillance
- Compatible with CVBS and VGA displays
- RS232, RS485 & CAN Bus