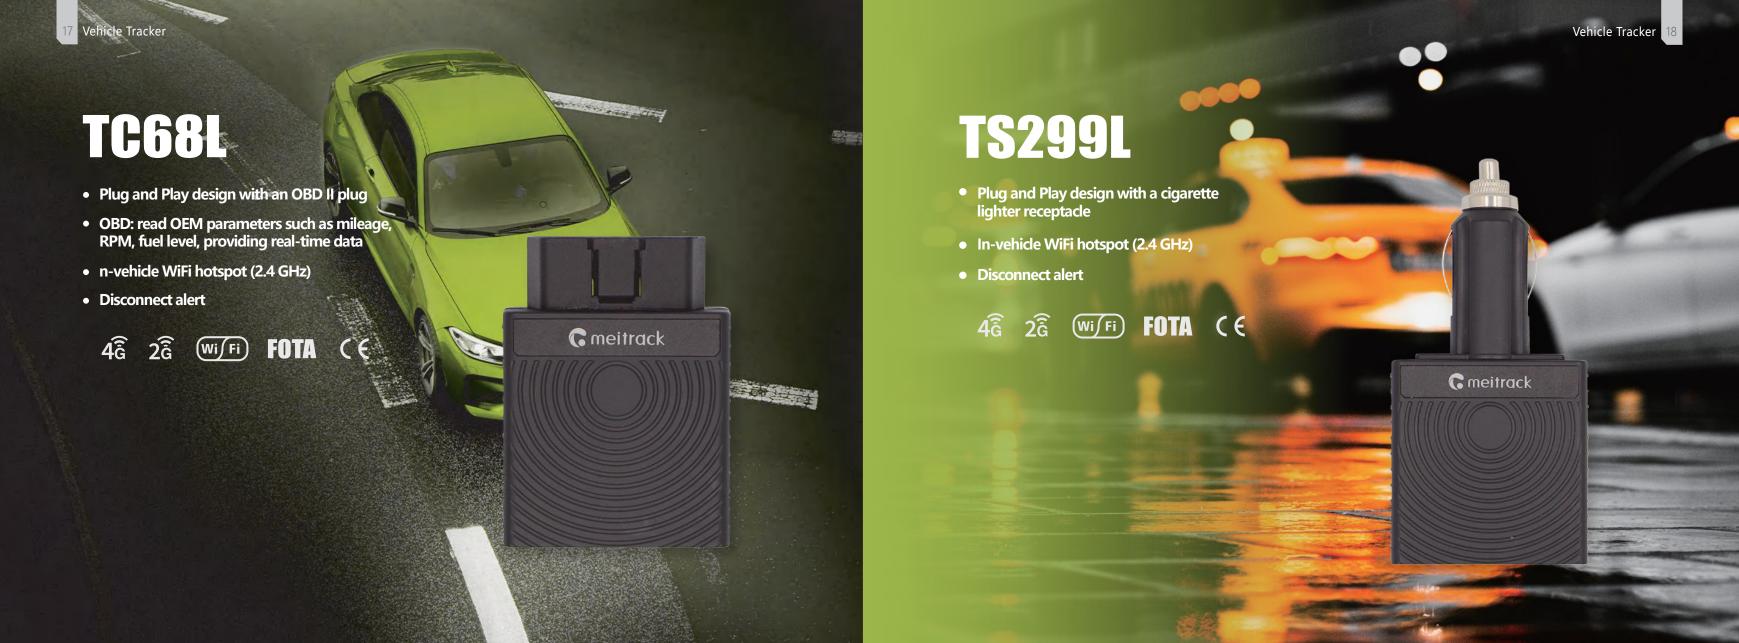

# Compact size; competitive price (L\*W\*H=75\*44\*17mm) • Full IP67 immobilizer with an IP67-rated relay (optional)

# T399L/T399E

- Full IP67 immobilizer with an IP67-rated relay (optional)
- Driving behavior analysis
- Configurable I/0 ports
- RS232 or CAN bus

4g 2g 🔻 ≯ FOTA (

Vehicle Trackers 20

- ADAS & DMS
- Blind spot detection
- Passenger flow monitoring
- Storage: a 2TB M.2 SSD and two 512GB SD cards
- Dual IP: watch videos on two platforms synchronously
- Compatible with CVBS and VGA displays
- Built-in 6-axis acceleration sensor
- Flexible I/O ports
- RS232, RS485 & CAN Bus