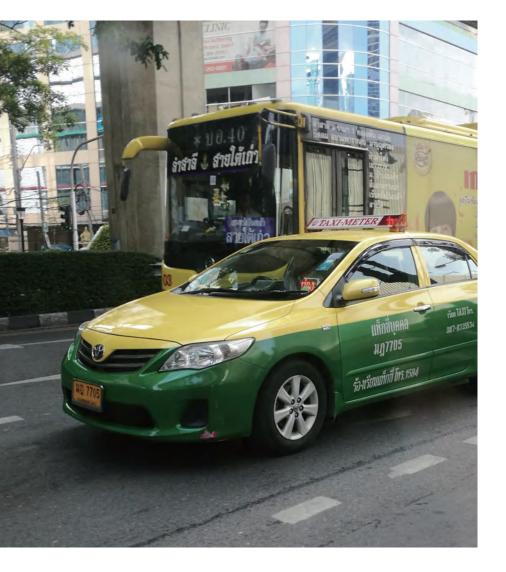

# **Taxi Management**

T333 | Thailand

The Thailand government applied Meitrack's GPS tracking solution in order to enhance the safety of drivers and passengers while improving the taxi service. Taxies are equipped with the T333 tracker, magnetic card reader, taximeter, and camera. These taxies can only be driven by authorized drivers. In case of emergency, the government monitoring center can pinpoint the location quickly and efficiently, and take immediate action.