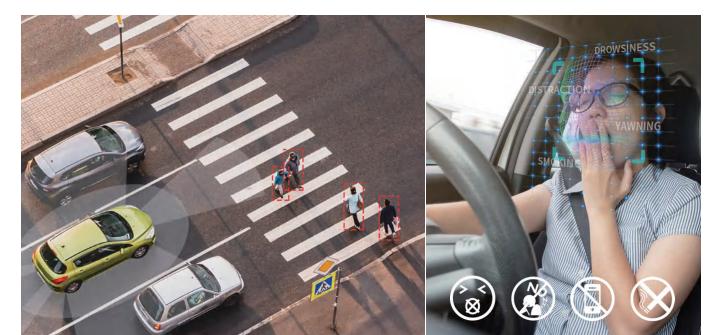

#### ADAS and DMS Systems

The ADAS and DMS Systems are developed to enhance vehicle safety and improve better driving. ADAS, are systems that help avoid collisions and other accidents by offering technologies that alert the driver to potential risks. DMS system can identify diver's abnormal behaviours such as fatigue driving, distracted driving, smoking etc,. It can also verify the driver's identity via the face recognition algorithm. These greatly reduce driving accidents and save lives.