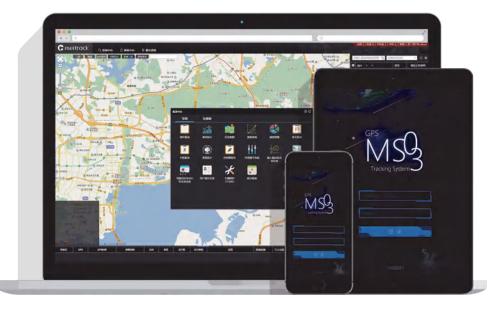

#### MS03

MS03 is the newest GPS tracking innovation from Meitrack Group. Extensive programming combined with an esthetically designed user interface (UI), giving the MS03 platform a much more user friendly experience. The platform consists of an extendable database, which ultimately can meet various functional requirements and needs.

https://www.trackingmate.com

Contact us to get a free demo!

- 300+ Functions Customizable
- Native APP with MDVR Online
- Multiple Polygon Geo-fences
- Off-route Alert
- Reverse Geocoding
- All-in-one Platform
- Multi-screen Monitoring
- Multi-lingual
- White Label
- Economical