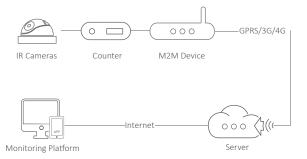

#### Upgraded Passenger Counting System

Meitrack independently develops a passenger counting system to count the number of passengers that get on and get off buses. Under standard environments, the system can reach a high rate of accuracy. More importantly, managers can get counting reports from Meitrack MS03 tracking platform. This is an effective way to determine passenger load for the purpose of adjusting driving routes and operating time to prevent overloading of the vehicles, and thus reduce operating costs.