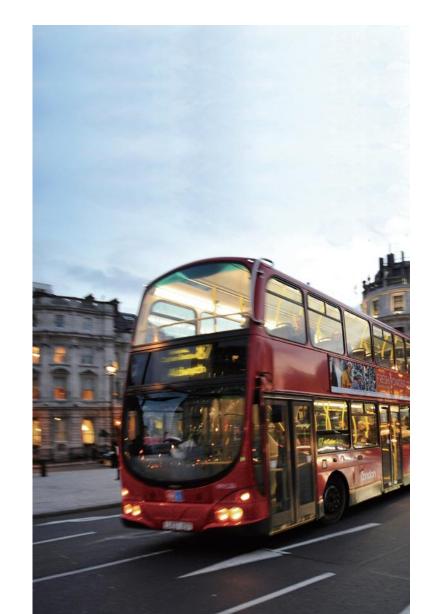

# **City Buses**

MD522S | Mexico

The Mexican government introduced Meitrack's MDVR bus management solution to guarantee the safety of Mexican residents, ensure a safe bus travel, and prevent illegal activities inside buses. In this project, Meitrack MD522S, camera, LCD display, SOS button, A91 passenger flow sensor and MS03 tracking platform work together to provide a one-stop internal bus monitoring solution.