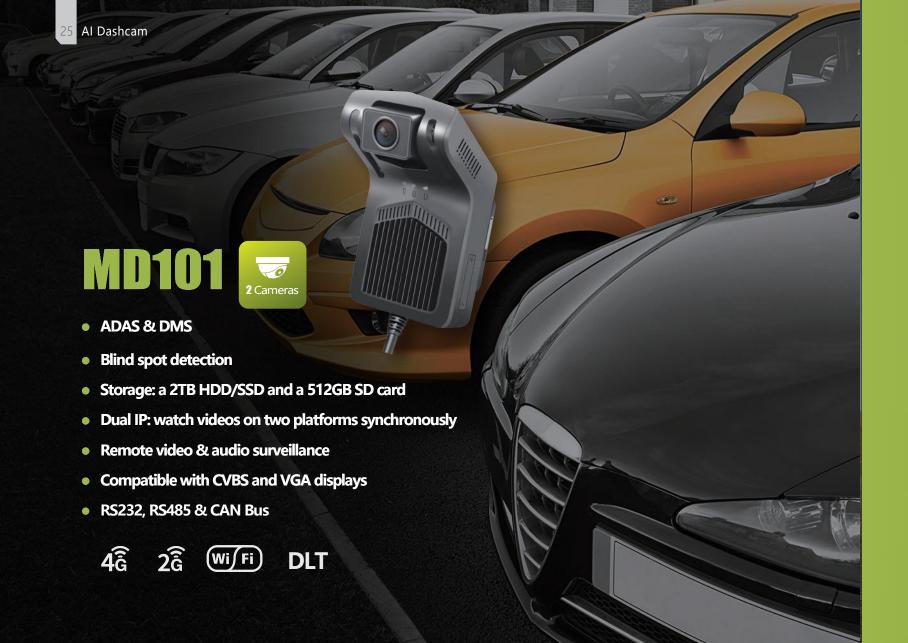

# T399L/T399E

- Full IP67 immobilizer with an IP67-rated relay (optional)
- Driving behavior analysis
- Configurable I/0 ports
- RS232 or CAN bus

4g 2g 🔻 ≯ FOTA (

Vehicle Trackers 20

- ADAS & DMS
- Blind spot detection
- Passenger flow monitoring
- Storage: a 2TB M.2 SSD and two 512GB SD cards
- Dual IP: watch videos on two platforms synchronously
- Compatible with CVBS and VGA displays
- Built-in 6-axis acceleration sensor
- Flexible I/O ports
- RS232, RS485 & CAN Bus

# MD833H Cameras

- ADAS & DMS
- Blind spot detection
- Storage: a 2TB HDD/SSD and a 512GB SD card
- Dual IP: watch videos on two platforms synchronously
- Remote video & audio surveillance
- Compatible with CVBS and VGA displays
- RS232, RS485 & CAN Bus