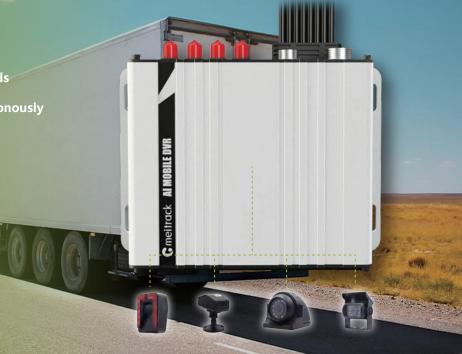

# T399L/T399E

- Full IP67 immobilizer with an IP67-rated relay (optional)
- Driving behavior analysis
- Configurable I/0 ports
- RS232 or CAN bus

4g 2g 🔻 ≯ FOTA (

Vehicle Trackers 20

- ADAS & DMS
- Blind spot detection
- Passenger flow monitoring
- Storage: a 2TB M.2 SSD and two 512GB SD cards
- Dual IP: watch videos on two platforms synchronously
- Compatible with CVBS and VGA displays
- Built-in 6-axis acceleration sensor
- Flexible I/O ports
- RS232, RS485 & CAN Bus

# MD833H Cameras

- ADAS & DMS
- Blind spot detection
- Storage: a 2TB HDD/SSD and a 512GB SD card
- Dual IP: watch videos on two platforms synchronously
- Remote video & audio surveillance
- Compatible with CVBS and VGA displays
- RS232, RS485 & CAN Bus