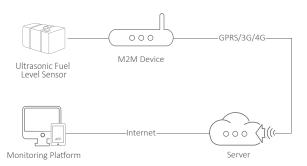

#### Fuel Monitoring System

Meitarck vehicle trackers are compatible with major fuel level sensors in the industry, including the resistive fuel level sensor, CLS sensor, LLS sensor, and ultrasonic fuel level sensor. After a tracker is connected to the fuel monitoring system, besides basic location information, customers can also get fuel consumption, fuel level, fuel leak, fuel theft information, etc. More importantly, managers can get fuel reports from Meitrack MS03 tracking platform, which helps fleet companies understand where improvements and adjustments are needed.