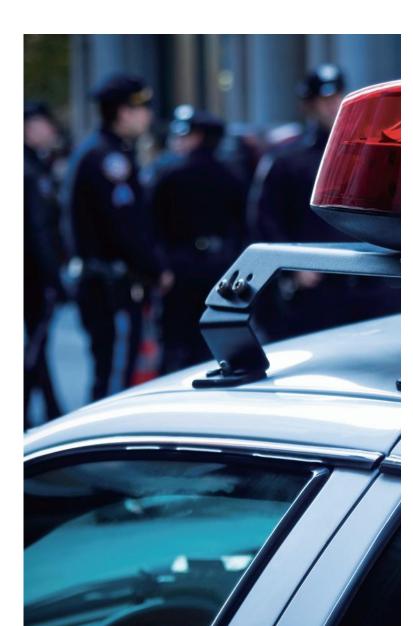

# Law Enforcement Agency

P88L | China

With the implementation of the Meitrack's GPS Tracking System, police officers are provided with an opportunity to be monitored for quality and safety measures that will position them to complete their duties adequately. With access to SOS, speakers, and high-power microphone, law enforcement will be equipped with high-quality technology to make their jobs not only more seamless but safer as well without interference.

This new instrument also allows the vital function of data transmission with a high confidentiality level. Within this realm of technology, the device is unable to perform if lost or stolen. With no way of being hacked, it protects the positioning and identity of our police officers and presents the opportunity for continued success.