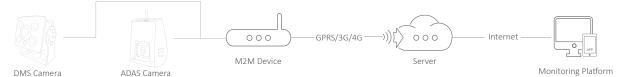

#### ADAS and DMS Systems

The ADAS and DMS Systems are developed to enhance vehicle safety and improve better driving. ADAS, are systems that help avoid collisions and other accidents by offering technologies that alert the driver to potential risks. DMS system can identify diver's abnormal behaviours such as fatigue driving, distracted driving, smoking etc,. It can also verify the driver's identity via the face recognition algorithm. These greatly reduce driving accidents and save lives.