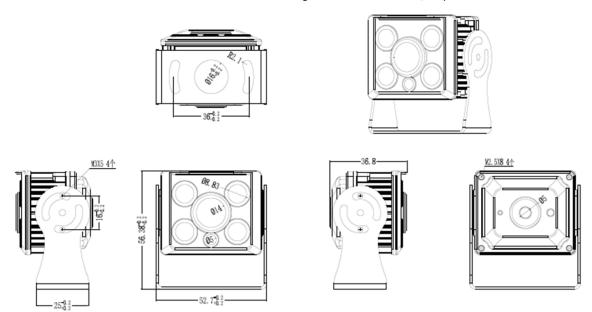

## **3 Enclosure Structure Diagram**

The dimensions of the main structure are shown as following. The unit is millimeters, may exists errors.