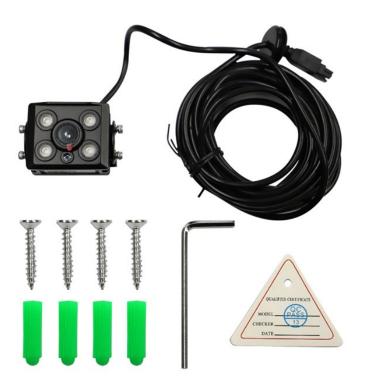

#### **4 Standard Configuration**

| Order | Name                       | Quantity | Unit | Remarks  |
|-------|----------------------------|----------|------|----------|
| 1     | In-car camera              | 1        | Pcs  | Standard |
| 2     | Install screw kit          | 4        | Pcs  | Standard |
| 3     | L-type 6-angle screwdriver | 1        | Pcs  | Standard |